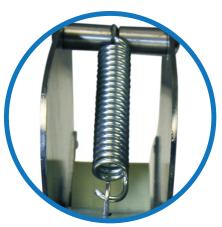

### Stainless Steel Measurer for Cordage and Rope

Part Number: 14000-47

ADJUSTABLE TENSION SPRING SETTINGS

COUNTER AVAILABLE IN FEET & INCHES

**FAIRLEAD TUBE GUIDES** 