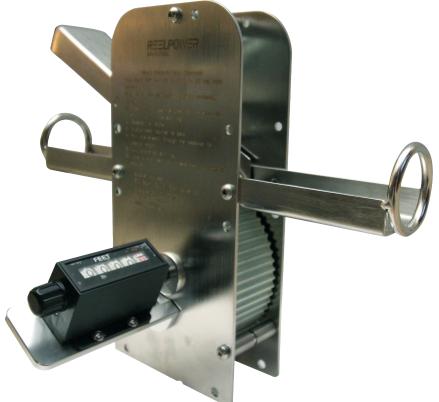

## **CORDAGE MEASURER**

### Stainless Steel Measurer for Cordage and Rope

#### **Standard Features:**

- Conforms to weights and measures specifications in USA and Canada
- Measurer accommodates a variety of ropes and cordage from (6mm to 20mm) .25" to .75" diameter material
- Mechanical Counter, that will measurer up to 9999'-11"
- Resets to ZERO with a turn of knob
- Measurer can be mounted to Reel Power stand p/n 14000-44
- Weight 5lbs

Part Number: 14000-47