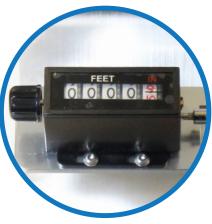

#### **Standard Features:**

- Conforms to weights and measures specifications in USA and Canada
- Measurer accommodates a variety of ropes and cordage from (6mm to 20mm) .25" to .75" diameter material
- Mechanical Counter, that will measurer up to 9999'-11"
- Resets to ZERO with a turn of knob
- Measurer can be mounted to Reel Power stand p/n 14000-44
- Weight 5lbs

### Stainless Steel Measurer for Cordage and Rope

Part Number: 14000-47

ADJUSTABLE TENSION SPRING SETTINGS

COUNTER AVAILABLE IN FEET & INCHES

**FAIRLEAD TUBE GUIDES** 