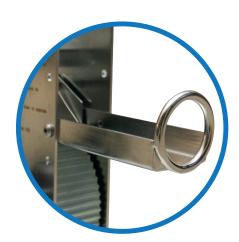

### Stainless Steel Measurer for Cordage and Rope

Part Number: 14000-47

ADJUSTABLE TENSION SPRING SETTINGS

COUNTER AVAILABLE IN FEET & INCHES

**FAIRLEAD TUBE GUIDES** 