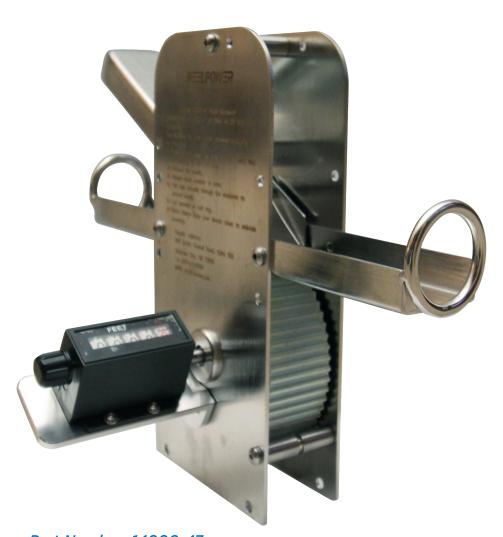

# **CORDAGE MEASURER**

### Stainless Steel Measurer for Cordage and Rope

Part Number: 14000-47

ADJUSTABLE TENSION SPRING SETTINGS

COUNTER AVAILABLE IN FEET & INCHES

**FAIRLEAD TUBE GUIDES** 