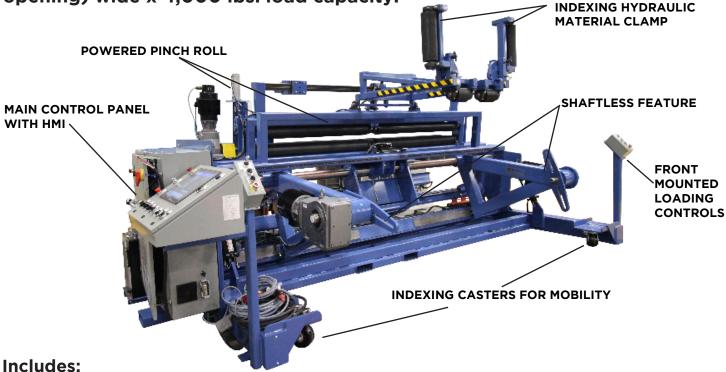

## **ILFMT4 STATIONARY SHAFTLESS TAKE-UP**

### Shaftless Sheet Winders

Stationary Shaftless Take-up Machine with external torgue control to automatically synchronize speed of take-up with speed of extrusion line, 0-20 FPM for reels or coils 62" to 64" diameter x 36" to 108", (112" opening) wide x 4,000 lbs. load capacity.

- **Includes:**
- Dual 3 HP Drives, one on each arm, 0 to approx 15 RPM AC Vector drive with precision torque and speed control drive system. Provides 15,000 in/lb. torgue.
- Capable of maintaining 45 FPM at a 12" ID core. Tension control regulator, includes: Ultrasonic non-contact sensor. Tapered Automatic rewind tension control. Adjustable taper tension applies more tension as the coil builds for winding optimum rolls.
- 480 VAC, 3 Phase with 24 VDC control voltage UL508A electrical
- Forklift base in main frame for repositioning. the unit to other extrusion lines.
- Hydraulic system for pintle arm positioning and raising and lowering the reel. Joystick controls ٠ are mounted on left and right pendant stations, including E-stops.
- 2" diameter stub shafts with cone bushings for up to 4" arbor holes.
- Drive arm with three adjustable drive pins, 3/4", 1" and 11/2" diameter.
- 1 Rear additional E-Stop.
- Designed for a 50" line height for material 1mm to 6mm thick.
- Bolt-down tabs.
- Rear material roller (urethane coated)

### **Right Pendant Control Station Includes:**

 Joystick for Right Arm In/Out, Raise/Lower, Jogs, and E-stop for drive system

**INDEXING HYDRAULIC MATERIAL CLAMP** FOR RUNNING SINGLE AND DUAL REEL SHEETS