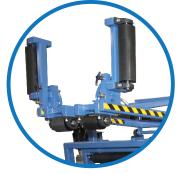

### **Right Pendant Control Station Includes:**

 Joystick for Right Arm In/Out, Raise/Lower, Jogs, and E-stop for drive system

**INDEXING HYDRAULIC MATERIAL CLAMP** FOR RUNNING SINGLE AND DUAL REEL SHEETS