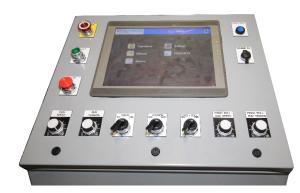

### Main Control Panel Includes:

- On/Off main disconnect
- Drive forward and reverse jog pushbuttons
- External torque 0-100% Potentiometer
- External speed 0-100% Potentiometer
- Programmable Sonic eye constant torque control
- Drive Start and Stop pushbuttons
- Emergency Stop