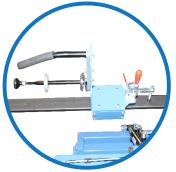

### **Right Pendant Control Station Includes:**

 Joystick for Right Arm In/Out, Raise/Lower, Jogs, and E-stop for drive system

**INDEXING HYDRAULIC MATERIAL CLAMP** FOR RUNNING SINGLE AND DUAL REEL SHEETS