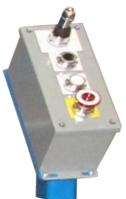

### Left Pendant Control Station Includes:

 Joystick for left arm In/Out, Raise/Lower, Jogs, and E-stop for drive system

### **Right Pendant Control Station Includes:**

 Joystick for Right Arm In/Out, Raise/Lower, Jogs, and E-stop for drive system

**INDEXING HYDRAULIC MATERIAL CLAMP** FOR RUNNING SINGLE AND DUAL REEL SHEETS