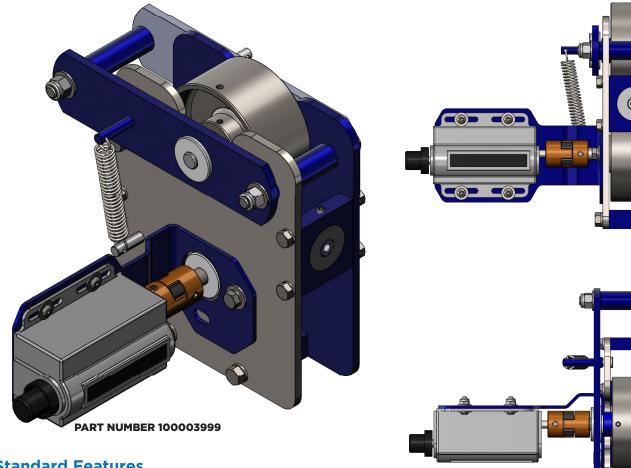

## **MODEL RC-10**

## Model RC-10 Measuring System

## **Standard Features**

- Accuracy of +/- 1/2 of 1% at speeds up to 2000 FPM
- Capacity range of 1/8" OD minimum x up to 1" OD maximum
- Heavy steel plate construction with hardened entrance and exit material guide bushings
- Two (2) machined steel measuring wheels
- Two (2) Steel Shaft supported by four (4) Bearings for higher rated line speed
- Spring loaded constant tension floating idler arm
- Rugged Industrial count available in either foot/inch or metric with Reset Knob
- Available in Polyurethane surfaced wheels and Knurled wheels
- Available Electronic Pre-Determined Stop-To-Length Counter (ESTL)
- Weight of unit 25lbs