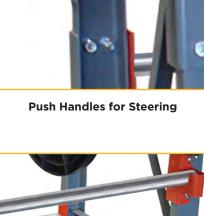

## Mobile Reel Rack Cart - 5'x2'x4'

ReelPower's "Mobile" Reel Rack Cart is manufactured with 3" Structural Steel to withstand many years of use. Components include upright frames, crossbeams, front-frame hanging brackets, solid steel reel axles, two fixed wheels, two rotating casters with brakes, push handles (for steering) and a galvanized-steel lower shelf pan for storage.

#### Standard Mobile Reel Rack Cart

- 3" Solid Steel Construction
- Double Sided Loading
- One to Four Reel Levels Per Side
- Fixed Wheels and Rotating Castors
- Push Handles for Maneuvering
- Galvanized Storage Tray