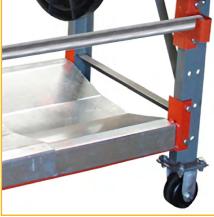

## Mobile Reel Rack Cart - 5'x2'x4'

ReelPower's "Mobile" Reel Rack Cart is manufactured with 3" Structural Steel to withstand many years of use. Components include upright frames, crossbeams, front-frame hanging brackets, solid steel reel axles, two fixed wheels, two rotating casters with brakes, push handles (for steering) and a galvanized-steel lower shelf pan for storage.

**Galvanized Lower Tray** 

**Custom Sizes Available** 

#### Standard Mobile Reel Rack Cart

- 3" Solid Steel Construction
- Double Sided Loading
- One to Four Reel Levels Per Side
- Fixed Wheels and Rotating Castors
- Push Handles for Maneuvering
- Galvanized Storage Tray