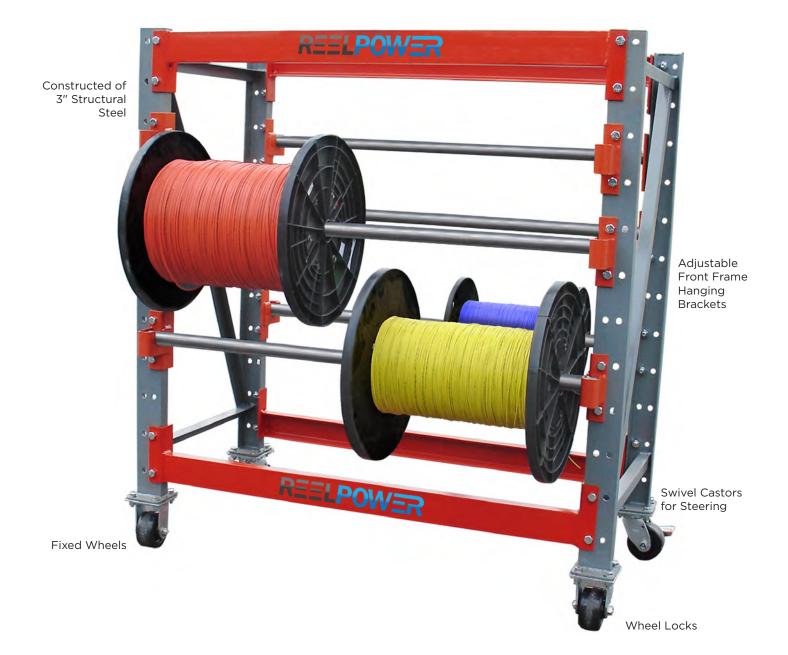

## Mobile Reel Rack Cart - 5'x2'x4'

ReelPower's "Mobile" Reel Rack Cart is manufactured with 3" Structural Steel to withstand many years of use. Components include upright frames, crossbeams, front-frame hanging brackets, solid steel reel axles, two fixed wheels, two rotating casters with brakes, push handles (for steering) and a galvanized-steel lower shelf pan for storage.

ReelPower's standard Mobile Reel Rack Cart is 5' high x 2' deep x 4' long with a total of six axles and twelve frontframe hanging brackets. It will hold up to 2,000 lbs of material for both sides total, if needed. Reels up to 24" diameter can be mounted on the front and back.

The Mobile Reel Rack Cart is perfect for dispersing material from reels such as: Small Gauge Wire, SJ Cord, Rubber Hose, Vinyl Hose, Metal Tubing, and other spooled products.

| Model        | Dimensions      | Axle | Casters |
|--------------|-----------------|------|---------|
| Reel Rack 61 | 4'H x 2'D x 4'W | 1″   | 4"x2"   |
| Reel Rack 60 | 5'H x 2'D x 4'W | 1″   | 4"x2"   |
| Reel Rack 59 | 6'H x 3'D x 6'W | 1″   | 4"x2"   |

#### Standard Mobile Reel Rack Cart

- 3" Solid Steel Construction
- Double Sided Loading
- One to Four Reel Levels Per Side
- Fixed Wheels and Rotating Castors
- Push Handles for Maneuvering
- Galvanized Storage Tray