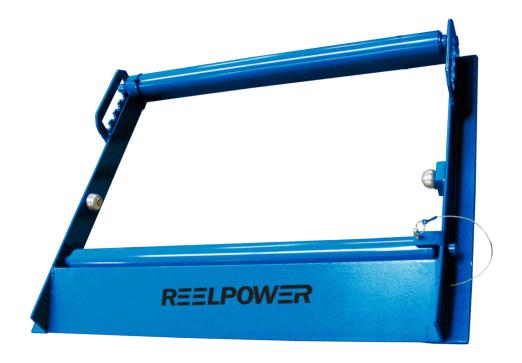

### Model RRP-360S

#### Model RRP360S-01 shown

## Easy Pay-out From Any Reel

Our Reel Roller Platforms are constructed with tough structural steel frames and front roller locks to ease reel removal. Side rollers are included. Low base design is implemented with rugged steel "angle" construction and steel plate ramps to avoid damaging the cable inside the reel.