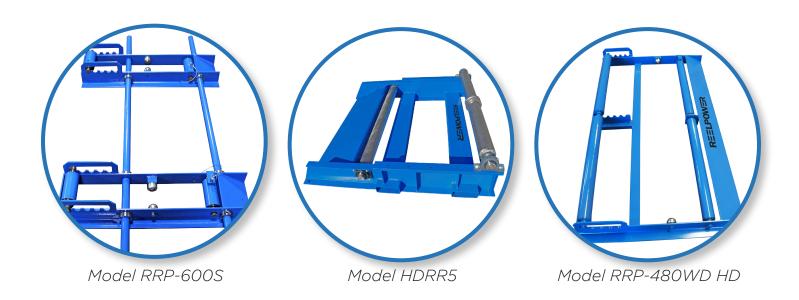

### Standard Sizes Available

| Model    | Reel Width | Capacity                |
|----------|------------|-------------------------|
| 280S     | 28"        | 2,000 lbs               |
| 300S     | 30"        | 2,000 lbs               |
| 360S     | 36"        | 2,000 lbs               |
| 480DW HD | 48"        | 2,000 lbs<br>(per reel) |
| 600S     | Adjustable | 3,000 lbs               |
| HDRR5    | 72"        | 5,000 lbs               |