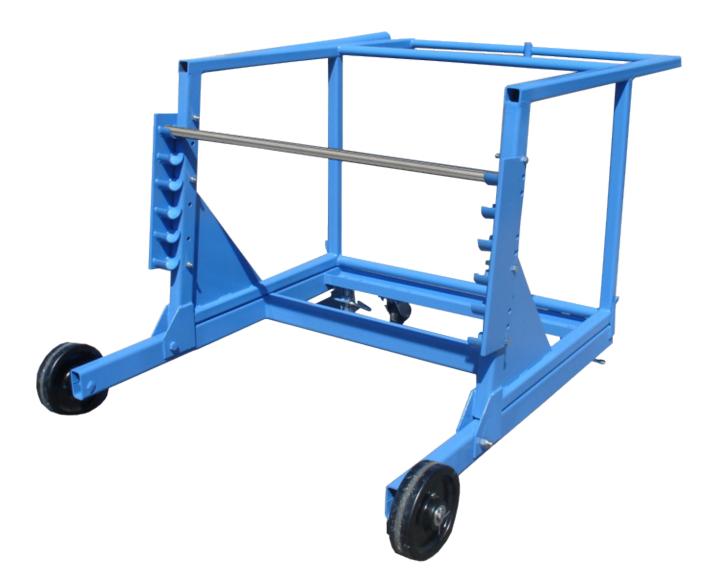

### Special Model TUC5

Reel-O-Matic's Special Model TUC5 is capable of supporting reels up to 60" O.D. x 48" wide x 5,000 lbs. Includes Multi Level Shaft Supports for various diameter reels, Integral tilting, Reel Carriage for loading and unloading and is available floor mounted with bolt down flanges

Shown above is the Model TUC5.

5101 S. Council Road, Suite 100 • Okla. City, OK. 73179 405.672.0000 • 405.672.7200 Fax www.reelpowerind.com