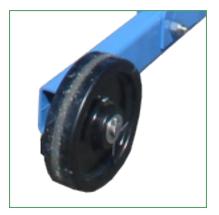

### Standard Features

- All steel frame construction
- Six loading positions
- 2" diameter reel shaft
- Wheels or tie towns
- Wheels, casters and floorlocks

#### **Pay-Out Options**

• Available floor mounted with bolt down flanges

**Multi Level Shaft Supports** 

**Heavy Duty Wheels** 

Heavy Duty Structural Steel Frame

5101 S. Council Road, Suite 100 • Okla. City, OK. 73179 405.672.0000 • 405.672.7200 Fax www.reelpowerind.com